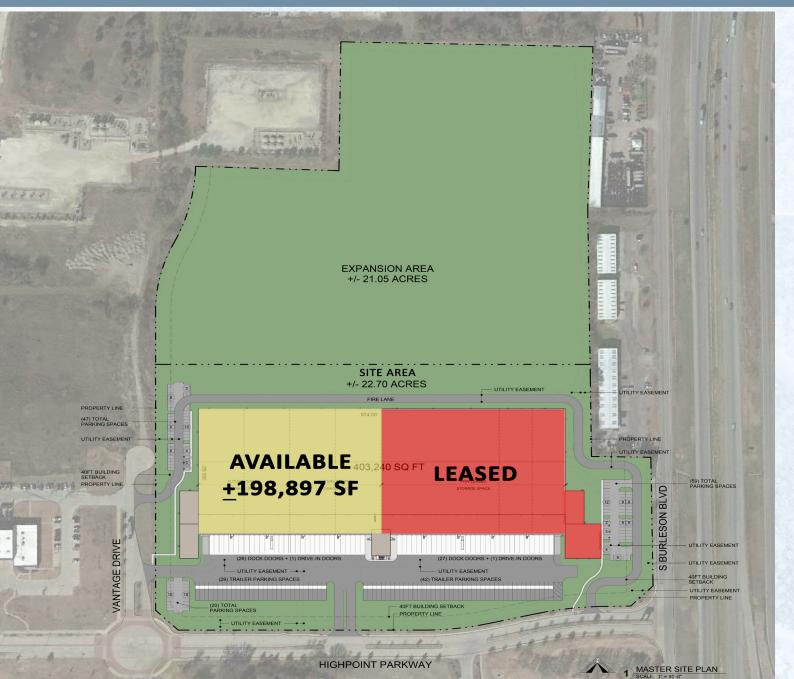

## SITE PLAN/BUILDING PLAN

- Freezer and cooler configuration is flexible and divisible
- Suitable for freezer/cooler warehousing and temperature controlled food manufacturing
- ♦ 64 employee parking spaces
- 29 trailer parking stalls