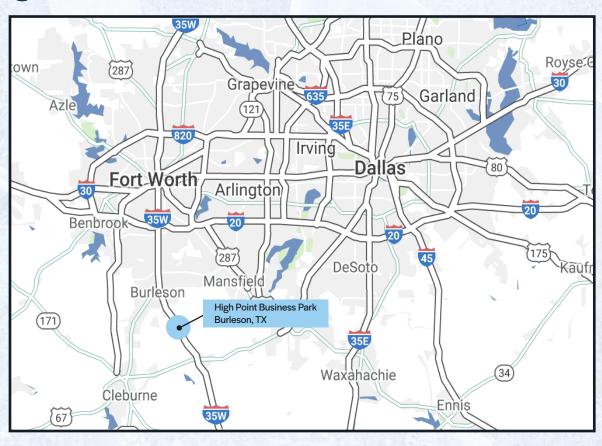

## **LOCATION**

## **Exceptional Location for Local and Regional, Multi-State Distribution:**

- Premier Dallas/Ft. Worth Metroplex location for regional and local distribution
- Strategically located with easy access to Interstates 35W & 20
- Close proximity to extensive food industry presence in the high growth North Texas Region

#### **Drive Time/Distances**

| Location Point             | Time       | Miles |
|----------------------------|------------|-------|
| <b>Downtown Fort Worth</b> | 20 minutes | 22    |
| DFW Airport                | 40 minutes | 36    |
| <b>Downtown Dallas</b>     | 40 minutes | 43    |
| Austin                     | 2.20 hours | 165   |
| Oklahoma City              | 3.10 hours | 217   |
| Houston                    | 3.30 hours | 233   |